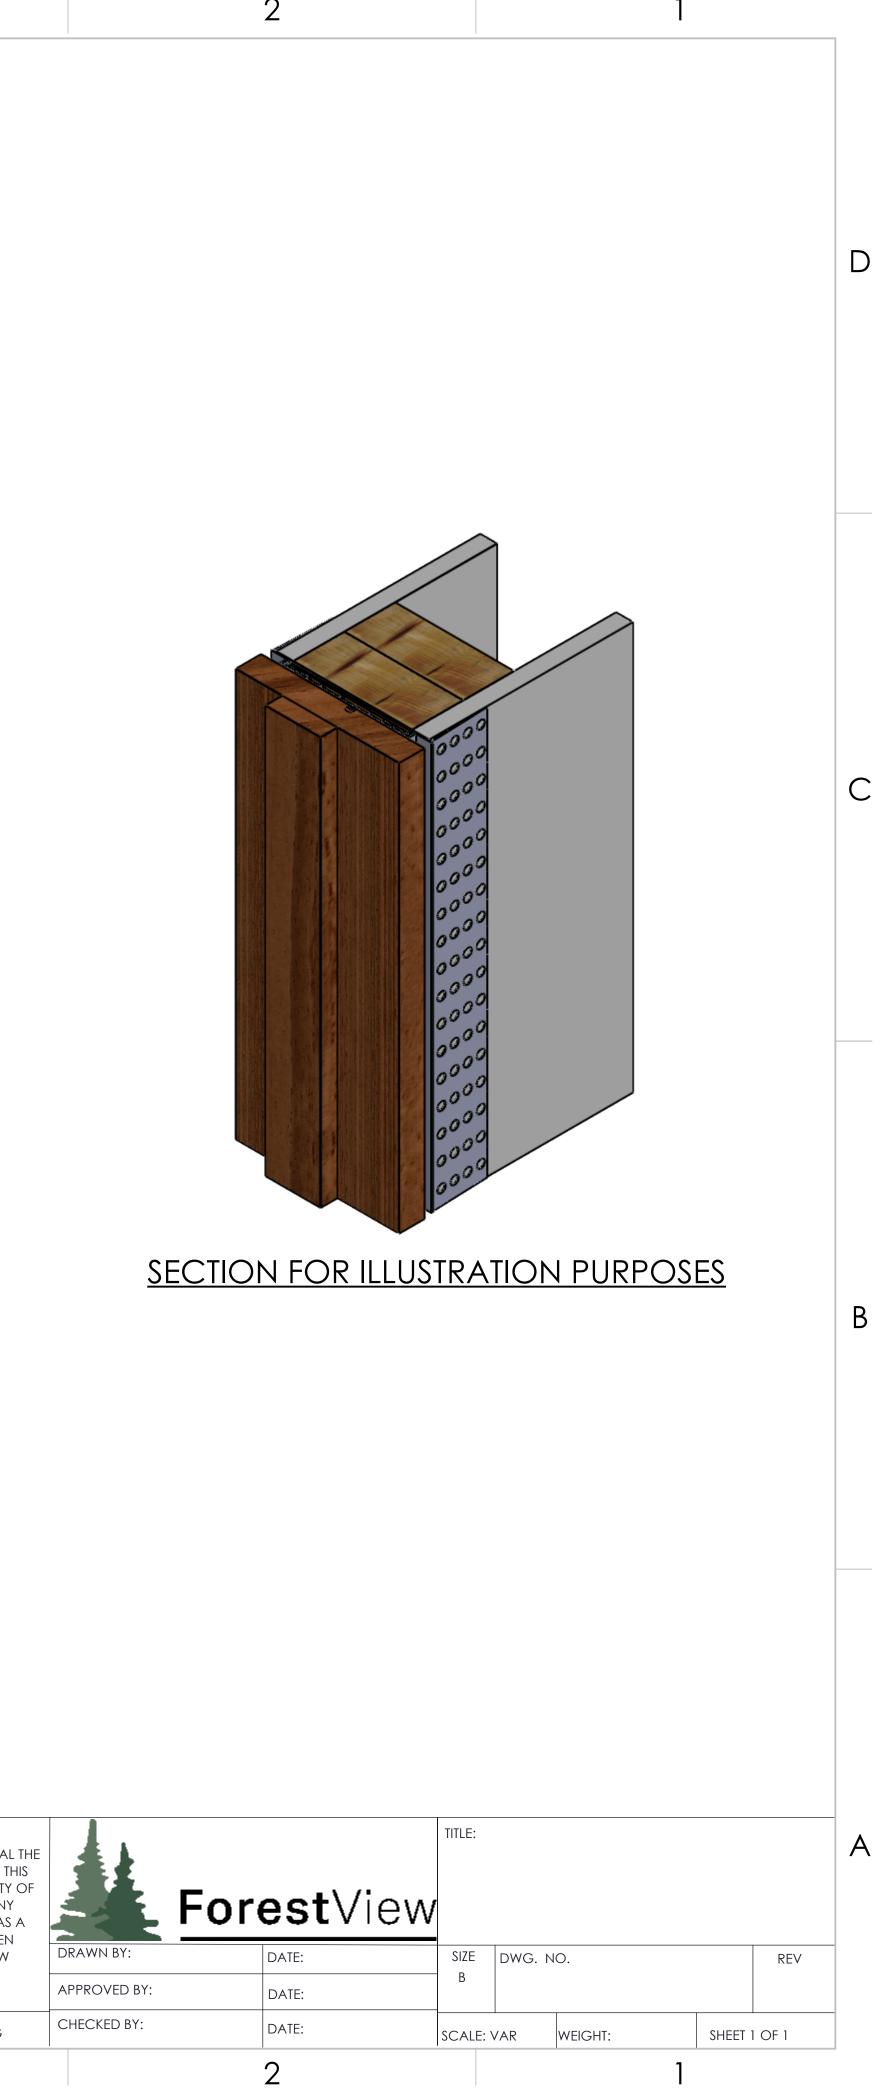

3

|   | 8        | 7                 |                         | 6                                                                                | 5                   |         |   | 4                               |         | 3                                                                                                                               |
|---|----------|-------------------|-------------------------|----------------------------------------------------------------------------------|---------------------|---------|---|---------------------------------|---------|---------------------------------------------------------------------------------------------------------------------------------|
| D |          |                   |                         |                                                                                  |                     |         |   |                                 |         |                                                                                                                                 |
| С |          |                   |                         |                                                                                  | SHIMS (BY           | OTHERS) |   |                                 |         | 1 2 PLACES                                                                                                                      |
| В |          |                   |                         | SECTION A-A<br>SCALE 1 : 2                                                       |                     |         |   |                                 | 2       |                                                                                                                                 |
|   | ITEM NO. |                   |                         | T SERIES JAMB<br>' WITH 1/4'' REV<br>DESCRIPTION                                 | <u>VEAL</u>         | QTY.    |   |                                 |         |                                                                                                                                 |
| A | 1 2      | S14RVL<br>CPRW/TO |                         | -CLIK <sup>®</sup> SELECT SERIES 1/4" PVC REV<br>LECT SERIES PVC RECEIVER PORTIC | ON FOR 2 X 6 WALLS, | 2       |   | ZIPCL                           | IK      | PROPRIETARY AND CONFIDENTIAL T<br>INFORMATION CONTAINED IN THIS<br>DRAWING IS THE SOLE PROPERTY C<br>FORESTVIEW INDUSTRIES. ANY |
| - | 3        | 94S34-61316       | ZIP-CLIK <sup>®</sup> S | WITH TEAR OFF FOR 2 X 4 WA<br>SELECT SERIES JAMB D4S 3/4" X 6 1                  |                     | 1       |   | ZIP-CLIK by                     |         | REPRODUCTION IN PART OR AS A<br>WHOLE WITHOUT THE WRITTEN<br>PERMISSION OF FORESTVIEW                                           |
| - | 4        | X15.8AP           | ZIP-CLIK®               | POPLAR<br>SELECT SERIES WOOD DOORSTOP                                            | D4S 1/2" X 1 5/8"   | 1       | - | ZIP-CLIK by<br>Forest View Indu | ustries | INDUSTRIES IS PROHIBITED.                                                                                                       |
|   | 8        | <br>7             |                         | AMERICAN POPLAR<br>6                                                             | 5                   |         |   | <b>1</b>                        |         | DO NOT SCALE DRAWING                                                                                                            |