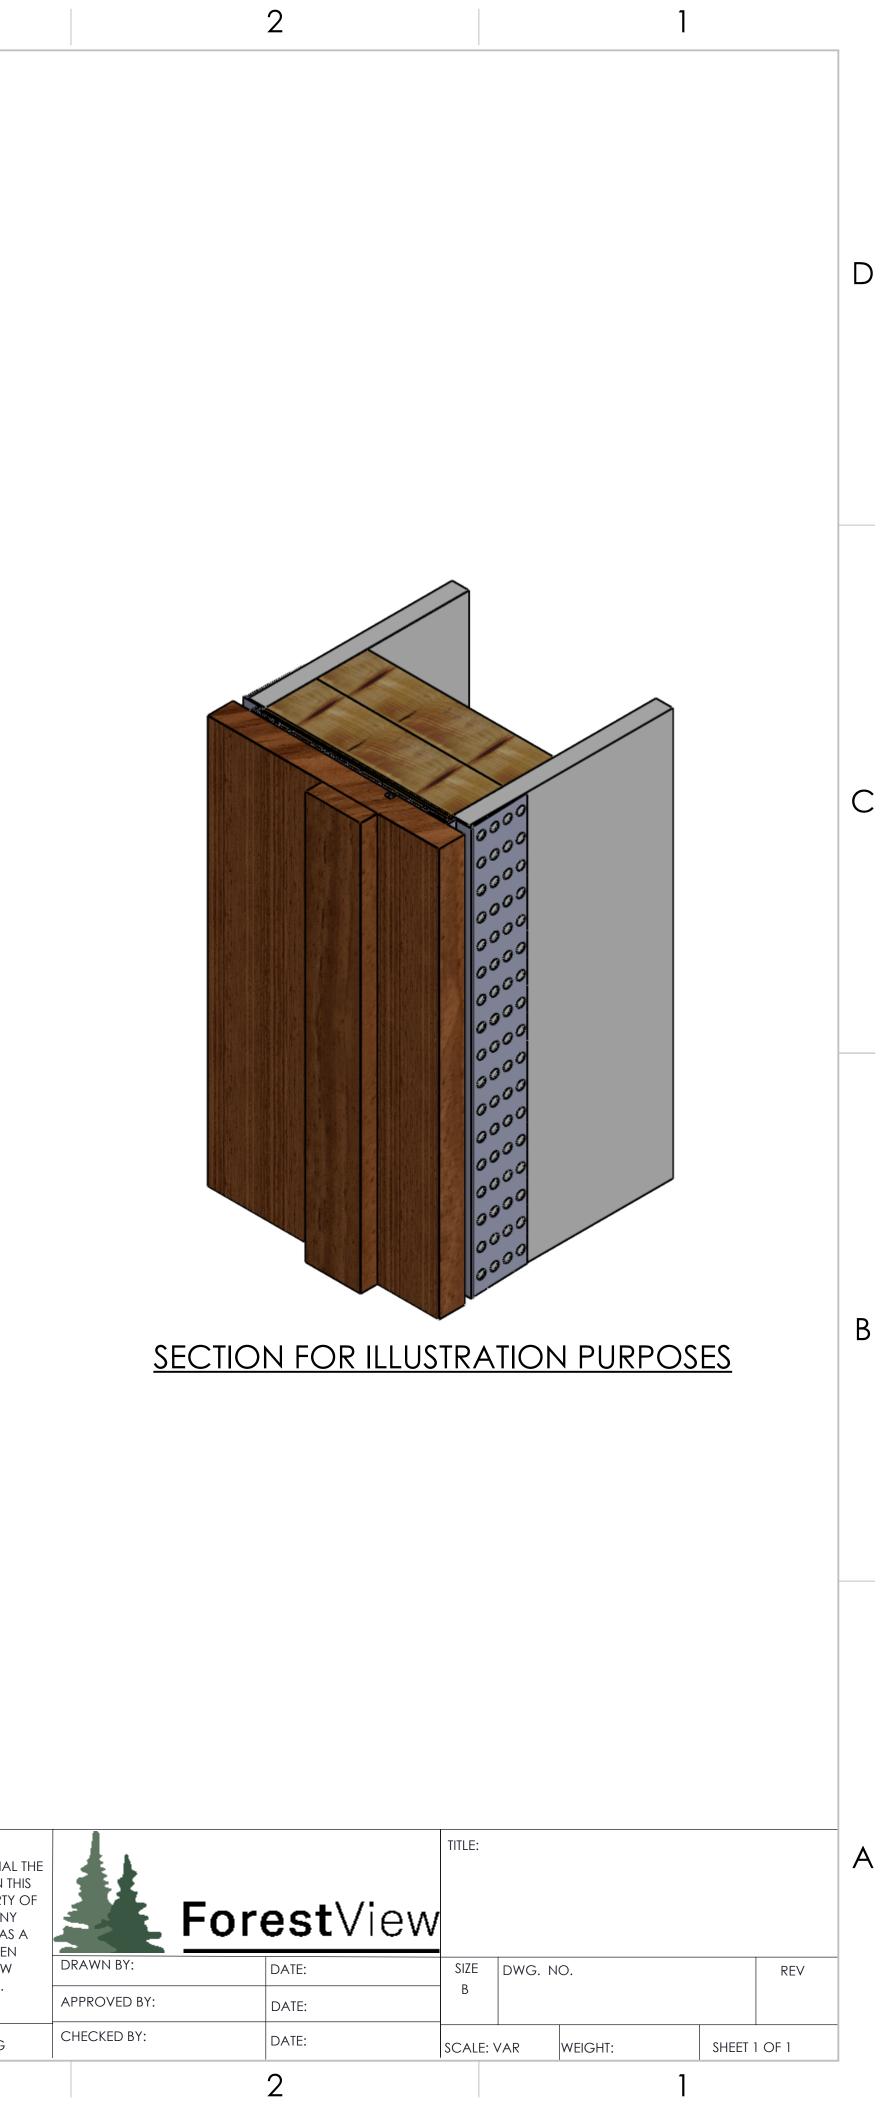

3

|   | 8        | 7                 |                         | 6                                                                                | 5                   |         |   | 4                               |         | 3                                                                                                                               |
|---|----------|-------------------|-------------------------|----------------------------------------------------------------------------------|---------------------|---------|---|---------------------------------|---------|---------------------------------------------------------------------------------------------------------------------------------|
| D |          |                   |                         |                                                                                  |                     |         |   |                                 |         |                                                                                                                                 |
| С |          |                   |                         |                                                                                  | SHIMS (BY           | OTHERS) |   |                                 |         | 1 2 PLACES                                                                                                                      |
| В |          |                   |                         | SECTION A-A<br>SCALE 1 : 2                                                       |                     |         |   |                                 | 2       |                                                                                                                                 |
|   | ITEM NO. |                   |                         | T SERIES JAMB<br>' WITH 1/4'' REV<br>DESCRIPTION                                 | <u>VEAL</u>         | QTY.    |   |                                 |         |                                                                                                                                 |
| A | 1 2      | S14RVL<br>CPRW/TO |                         | -CLIK <sup>®</sup> SELECT SERIES 1/4" PVC REV<br>LECT SERIES PVC RECEIVER PORTIC | ON FOR 2 X 6 WALLS, | 2       |   | ZIPCL                           | IK      | PROPRIETARY AND CONFIDENTIAL T<br>INFORMATION CONTAINED IN THIS<br>DRAWING IS THE SOLE PROPERTY C<br>FORESTVIEW INDUSTRIES. ANY |
| - | 3        | 94S34-61316       | ZIP-CLIK <sup>®</sup> S | WITH TEAR OFF FOR 2 X 4 WA<br>SELECT SERIES JAMB D4S 3/4" X 6 1                  |                     | 1       |   | ZIP-CLIK by                     |         | REPRODUCTION IN PART OR AS A<br>WHOLE WITHOUT THE WRITTEN<br>PERMISSION OF FORESTVIEW                                           |
| - | 4        | X15.8AP           | ZIP-CLIK®               | POPLAR<br>SELECT SERIES WOOD DOORSTOP                                            | D4S 1/2" X 1 5/8"   | 1       | - | ZIP-CLIK by<br>Forest View Indu | ustries | INDUSTRIES IS PROHIBITED.                                                                                                       |
|   | 8        | <br>7             |                         | AMERICAN POPLAR<br>6                                                             | 5                   |         |   | <b>1</b>                        |         | DO NOT SCALE DRAWING                                                                                                            |