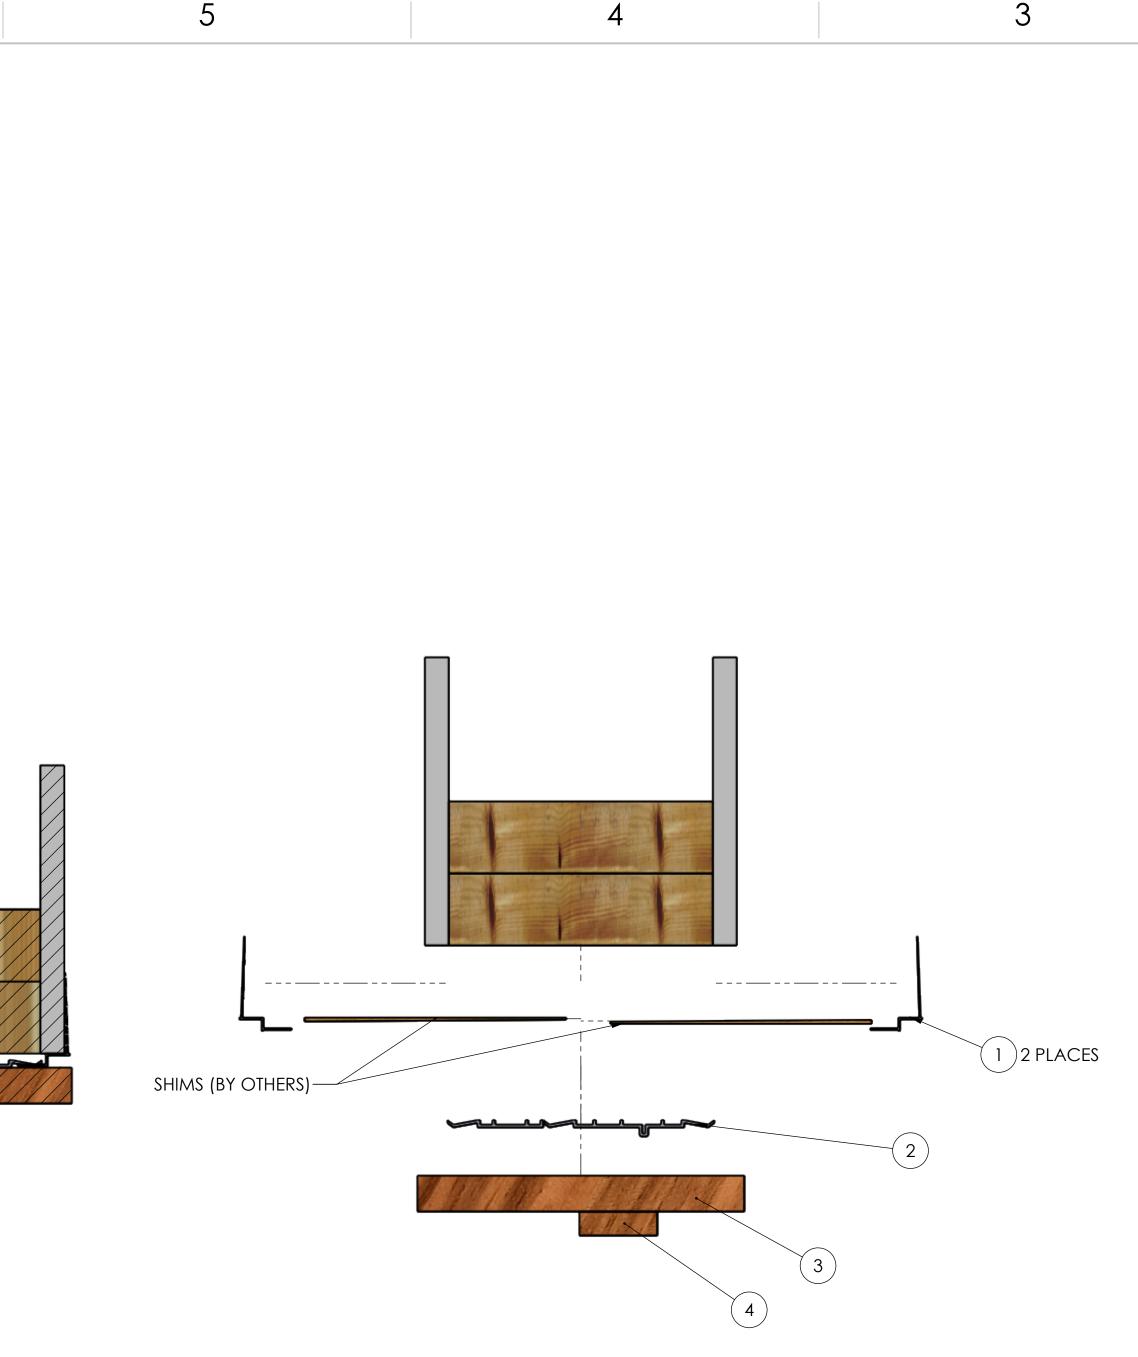

7

8

----1)2 PLACES SHIMS (BY OTHERS) (3) 4

6

|                              | QTY. |   |                                |    |                                                                                                                  |  |  |
|------------------------------|------|---|--------------------------------|----|------------------------------------------------------------------------------------------------------------------|--|--|
| EVEAL TRIM                   | 2    |   | 7 I D C L                      | IK | PROPRIETARY AND CONFIDENTIA                                                                                      |  |  |
| ION FOR 2 X 6 WALLS,<br>ALLS | 1    |   |                                |    | INFORMATION CONTAINED IN<br>DRAWING IS THE SOLE PROPER<br>FORESTVIEW INDUSTRIES. AN<br>REPRODUCTION IN PART OR A |  |  |
| 13/16" - AMERICAN            | 1    |   | ZIP-CLIK by<br>Forest View Ind |    | WHOLE WITHOUT THE WRITT<br>PERMISSION OF FORESTVIE<br>INDUSTRIES IS PROHIBITED                                   |  |  |
| P D4S 1/2" X 1 5/8"          | 1    |   |                                |    | DO NOT SCALE DRAWING                                                                                             |  |  |
| 5                            | 1 1  | 4 |                                |    | 3                                                                                                                |  |  |