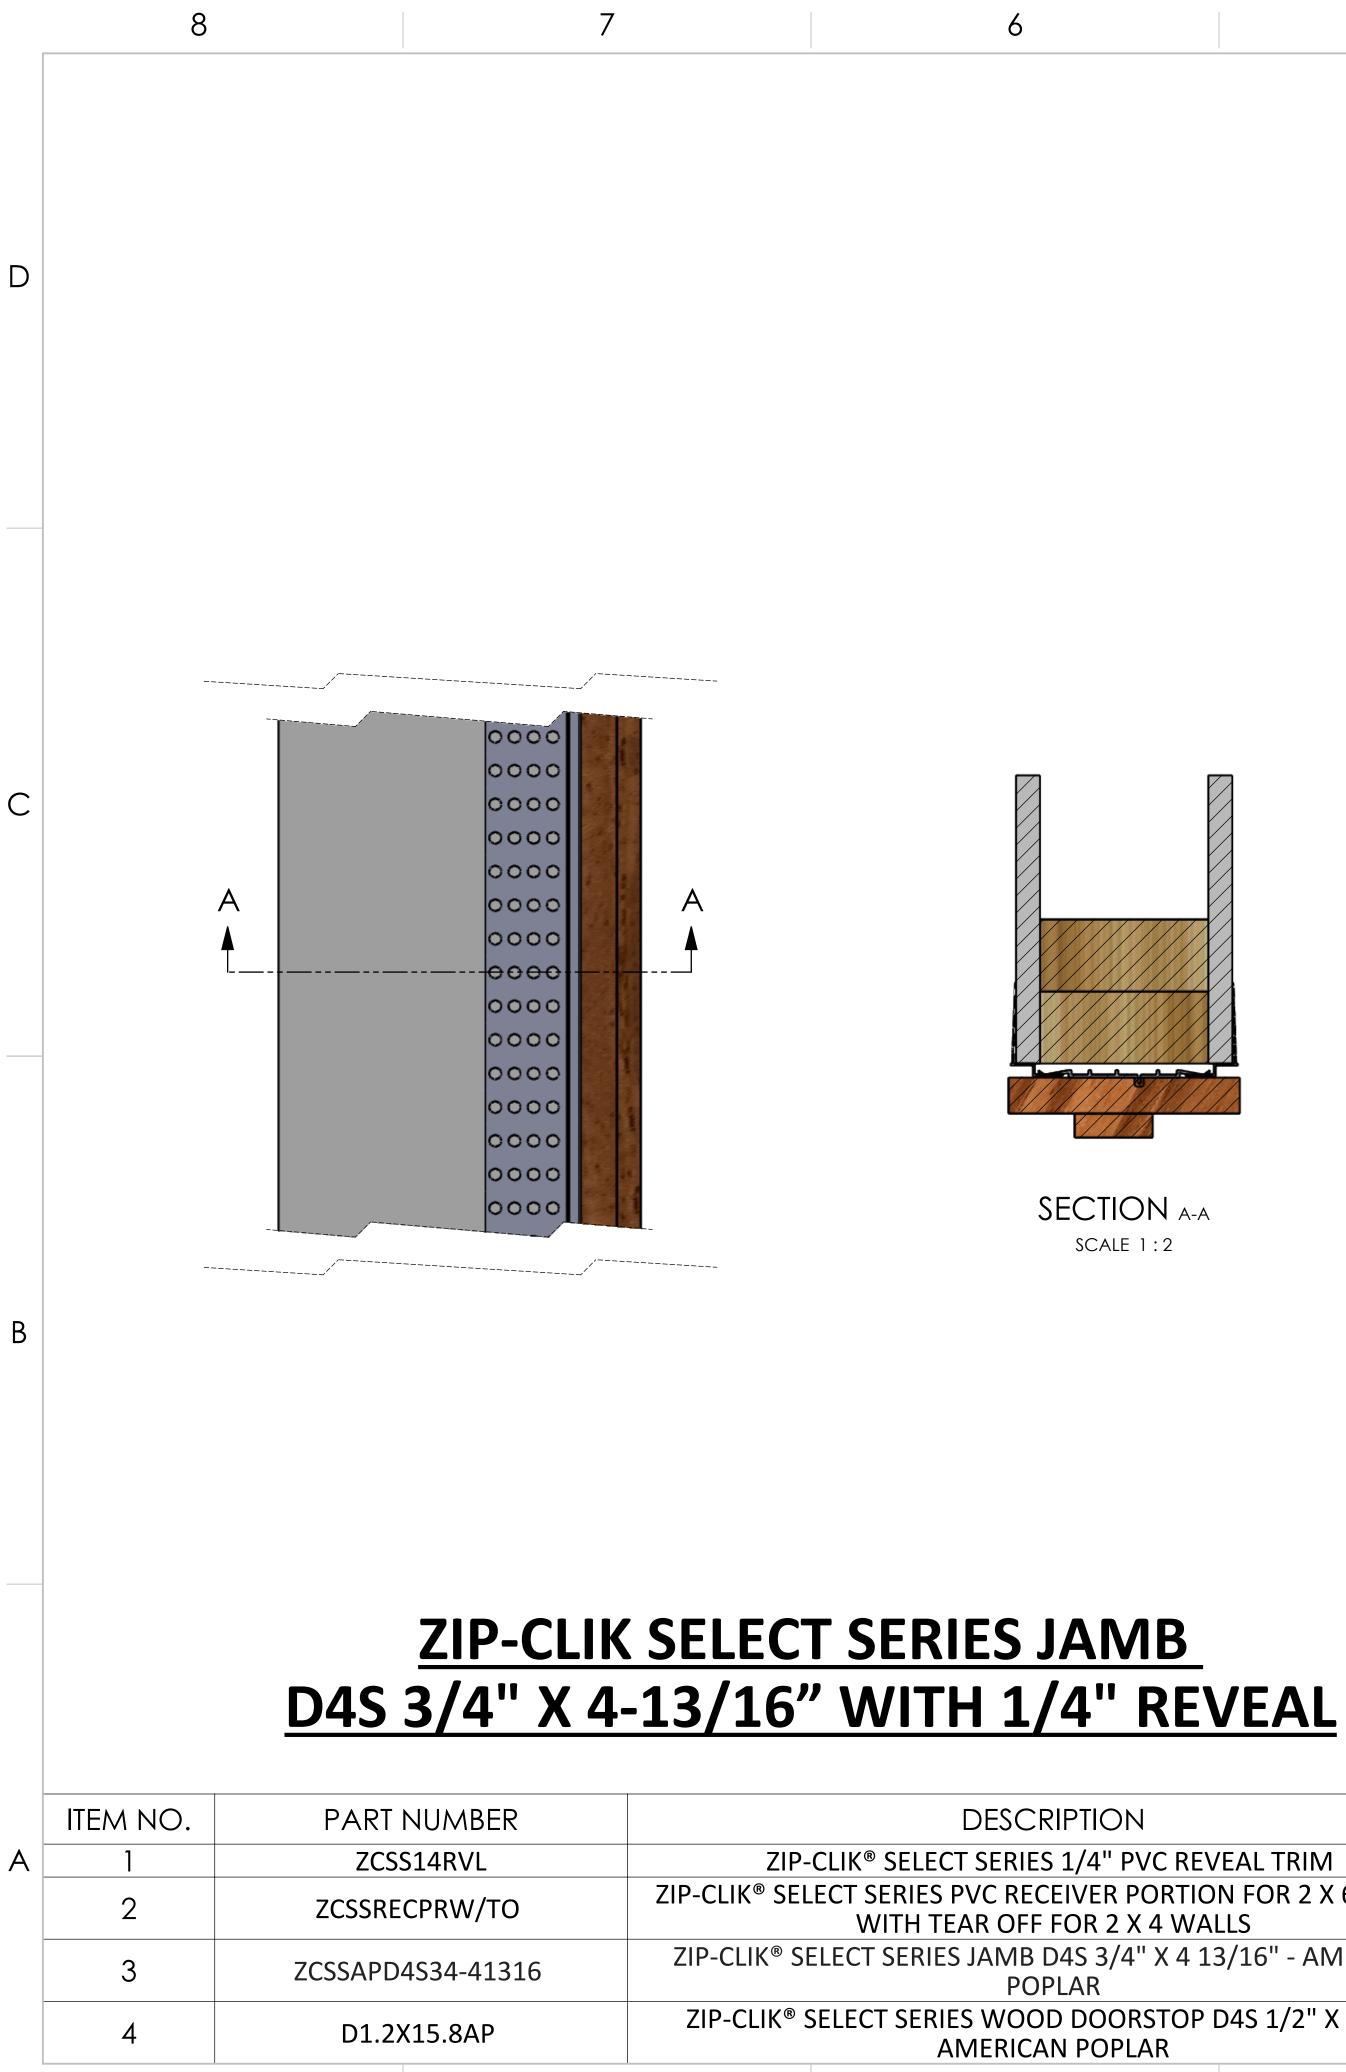

3

|   | 8        | 7                 |                         | 6                                                                                | 5                   |         |   | 4                               |         | 3                                                                                                                               |
|---|----------|-------------------|-------------------------|----------------------------------------------------------------------------------|---------------------|---------|---|---------------------------------|---------|---------------------------------------------------------------------------------------------------------------------------------|
| D |          |                   |                         |                                                                                  |                     |         |   |                                 |         |                                                                                                                                 |
| С |          |                   |                         |                                                                                  | SHIMS (BY           | OTHERS) |   |                                 |         | 1 2 PLACES                                                                                                                      |
| В |          |                   |                         | SECTION A-A<br>SCALE 1 : 2                                                       |                     |         |   |                                 | 2       |                                                                                                                                 |
|   | ITEM NO. |                   |                         | T SERIES JAMB<br>' WITH 1/4'' REV<br>DESCRIPTION                                 | <u>VEAL</u>         | QTY.    |   |                                 |         |                                                                                                                                 |
| A | 1 2      | S14RVL<br>CPRW/TO |                         | -CLIK <sup>®</sup> SELECT SERIES 1/4" PVC REV<br>LECT SERIES PVC RECEIVER PORTIC | ON FOR 2 X 6 WALLS, | 2       |   | ZIPCL                           | IK      | PROPRIETARY AND CONFIDENTIAL T<br>INFORMATION CONTAINED IN THIS<br>DRAWING IS THE SOLE PROPERTY C<br>FORESTVIEW INDUSTRIES. ANY |
| - | 3        | 94S34-61316       | ZIP-CLIK <sup>®</sup> S | WITH TEAR OFF FOR 2 X 4 WA<br>SELECT SERIES JAMB D4S 3/4" X 6 1                  |                     | 1       |   | ZIP-CLIK by                     |         | REPRODUCTION IN PART OR AS A<br>WHOLE WITHOUT THE WRITTEN<br>PERMISSION OF FORESTVIEW                                           |
| - | 4        | X15.8AP           | ZIP-CLIK®               | POPLAR<br>SELECT SERIES WOOD DOORSTOP                                            | D4S 1/2" X 1 5/8"   | 1       | - | ZIP-CLIK by<br>Forest View Indu | ustries | INDUSTRIES IS PROHIBITED.                                                                                                       |
|   | 8        | <br>7             |                         | AMERICAN POPLAR<br>6                                                             | 5                   |         |   | <b>1</b>                        |         | DO NOT SCALE DRAWING                                                                                                            |