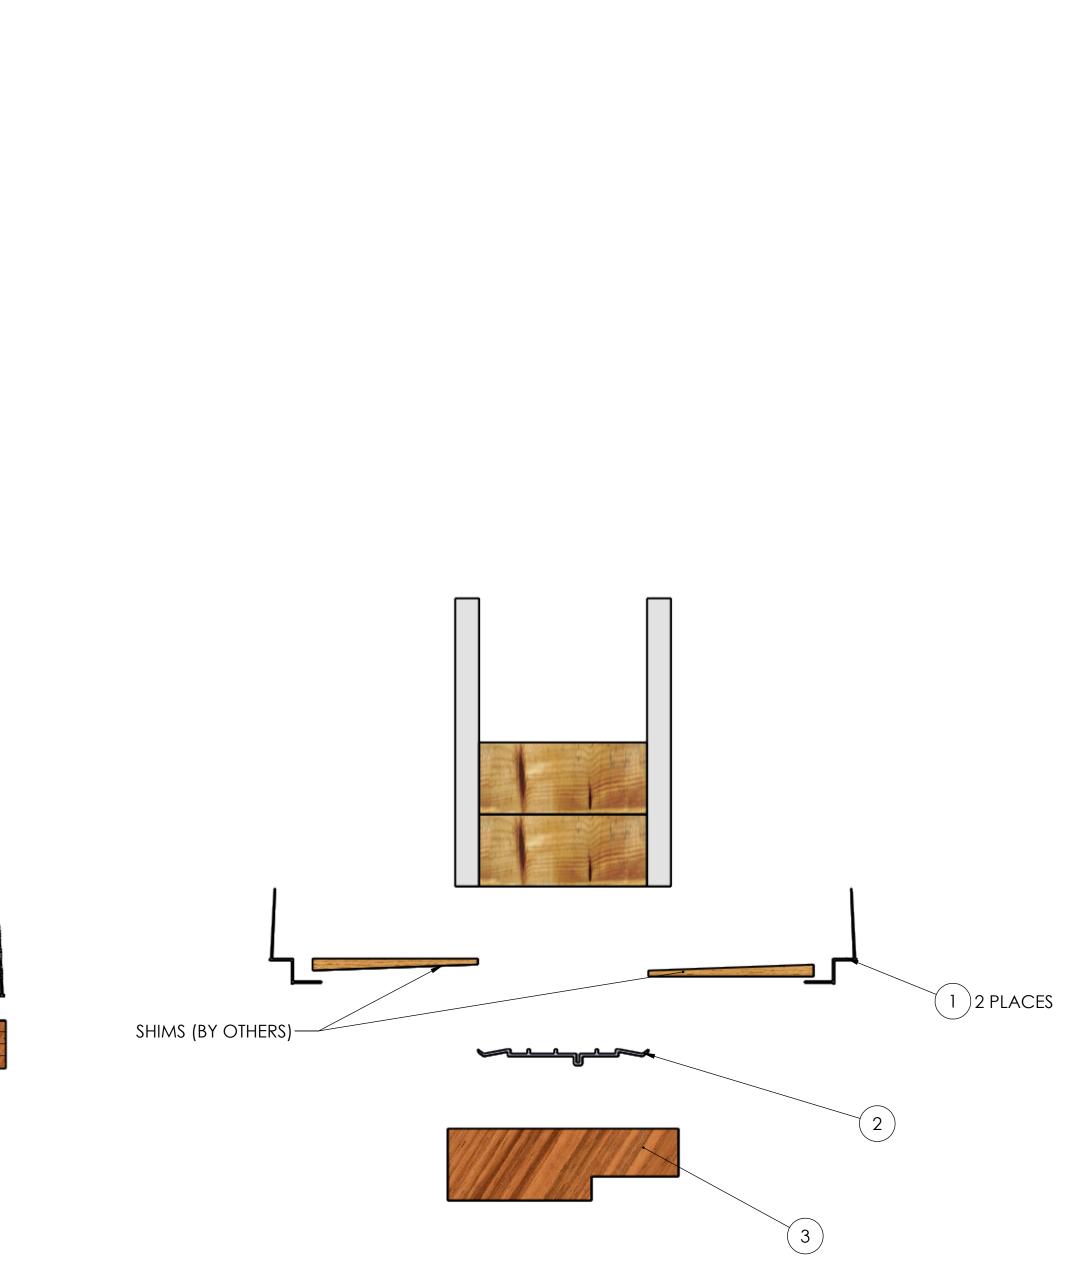

|   | 8        | 7                                                       |                           | 6                                                                   | 5                 | 4                    | 3                                                          |
|---|----------|---------------------------------------------------------|---------------------------|---------------------------------------------------------------------|-------------------|----------------------|------------------------------------------------------------|
| D |          |                                                         |                           |                                                                     |                   |                      |                                                            |
| С |          | A<br>000<br>000<br>000<br>000<br>000<br>000<br>000<br>0 |                           |                                                                     | SHIMS (BY OTHERS) |                      | 1 2 PLACES                                                 |
| В |          |                                                         |                           | SECTION A-A<br>SCALE 1 : 2                                          |                   |                      | 3                                                          |
|   |          |                                                         |                           | RIES RABBETED JA<br>' WITH 1/2" REVE                                |                   |                      |                                                            |
|   | ITEM NO. | PART NUMBER                                             |                           | DESCRIPTION                                                         | QTY.              |                      |                                                            |
| A | 1        | ZCSS12RVL                                               | ZIP-                      | CLIK <sup>®</sup> SELECT SERIES 1/2" PVC REVEAL                     | . TRIM 2          | ZIPC                 | PROPRIETARY AND CONFIDENTIAL TH                            |
|   | 2        | ZCSSRECPRW/TO                                           | ZIP-CLIK <sup>®</sup> SEL | ECT SERIES PVC RECEIVER PORTION FO<br>WITH TEAR OFF FOR 2 X 4 WALLS | OR 2 X 6 WALLS, 1 |                      | FORESTVIEW INDUSTRIES. ANY<br>REPRODUCTION IN PART OR AS A |
| - | 3        | ZCSSAPRABJ112-41316                                     | ZIP-CLIK <sup>®</sup> S   | SELECT SERIES RABBETED JAMB 1 1/2"<br>AMERICAN POPLAR               | ' X 4 13/16" - 1  | ZIP-C<br>Forest Viev | LIK by<br>w Industries<br>DO NOT SCALE DRAWING             |
|   | 8        | 7                                                       |                           | 6                                                                   | 5                 | 4                    | 3                                                          |