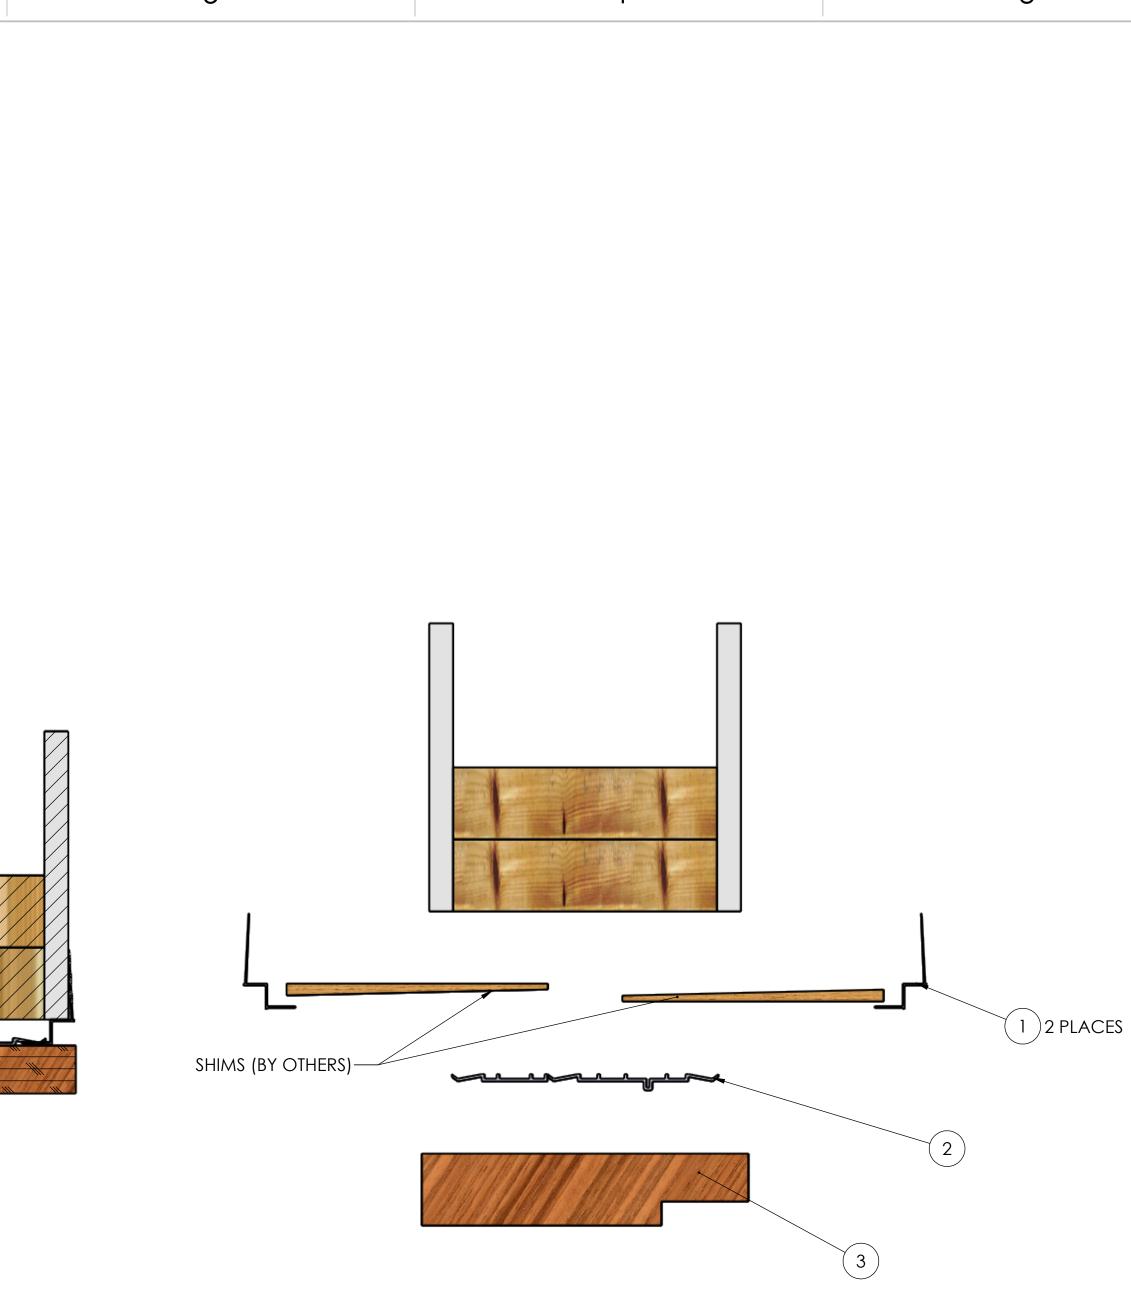

|   | 8        |                     | 7                         | 6                                                                                                                                                                                                                                                                                                                                                                                                                                                                                                                                                                                                                                                                                                                                                                                                                                                                                                                                                                                                                                                                                                                                                                                                                                                                                                                                                                                                                                                                                                                                                                                                                                                                                                                                                                                                                                                                                                                                                                                                                                                                                               | 5                   |               | 4    | 3                                                                                                             |
|---|----------|---------------------|---------------------------|-------------------------------------------------------------------------------------------------------------------------------------------------------------------------------------------------------------------------------------------------------------------------------------------------------------------------------------------------------------------------------------------------------------------------------------------------------------------------------------------------------------------------------------------------------------------------------------------------------------------------------------------------------------------------------------------------------------------------------------------------------------------------------------------------------------------------------------------------------------------------------------------------------------------------------------------------------------------------------------------------------------------------------------------------------------------------------------------------------------------------------------------------------------------------------------------------------------------------------------------------------------------------------------------------------------------------------------------------------------------------------------------------------------------------------------------------------------------------------------------------------------------------------------------------------------------------------------------------------------------------------------------------------------------------------------------------------------------------------------------------------------------------------------------------------------------------------------------------------------------------------------------------------------------------------------------------------------------------------------------------------------------------------------------------------------------------------------------------|---------------------|---------------|------|---------------------------------------------------------------------------------------------------------------|
| D |          |                     |                           |                                                                                                                                                                                                                                                                                                                                                                                                                                                                                                                                                                                                                                                                                                                                                                                                                                                                                                                                                                                                                                                                                                                                                                                                                                                                                                                                                                                                                                                                                                                                                                                                                                                                                                                                                                                                                                                                                                                                                                                                                                                                                                 |                     |               |      |                                                                                                               |
|   |          |                     |                           |                                                                                                                                                                                                                                                                                                                                                                                                                                                                                                                                                                                                                                                                                                                                                                                                                                                                                                                                                                                                                                                                                                                                                                                                                                                                                                                                                                                                                                                                                                                                                                                                                                                                                                                                                                                                                                                                                                                                                                                                                                                                                                 |                     |               |      |                                                                                                               |
| B |          |                     |                           | Image: Constraint of the second se | -A                  | S (BY OTHERS) |      | (1) 2 PLACES                                                                                                  |
|   |          |                     |                           | RIES RABBETED                                                                                                                                                                                                                                                                                                                                                                                                                                                                                                                                                                                                                                                                                                                                                                                                                                                                                                                                                                                                                                                                                                                                                                                                                                                                                                                                                                                                                                                                                                                                                                                                                                                                                                                                                                                                                                                                                                                                                                                                                                                                                   |                     |               |      |                                                                                                               |
|   |          | <u>1-1/2″X</u>      | <u>5-13/16'</u>           | " WITH 1/2" RE                                                                                                                                                                                                                                                                                                                                                                                                                                                                                                                                                                                                                                                                                                                                                                                                                                                                                                                                                                                                                                                                                                                                                                                                                                                                                                                                                                                                                                                                                                                                                                                                                                                                                                                                                                                                                                                                                                                                                                                                                                                                                  | VEAL                |               |      |                                                                                                               |
| - | ITEM NO. | PART NUMBER         |                           | DESCRIPTION                                                                                                                                                                                                                                                                                                                                                                                                                                                                                                                                                                                                                                                                                                                                                                                                                                                                                                                                                                                                                                                                                                                                                                                                                                                                                                                                                                                                                                                                                                                                                                                                                                                                                                                                                                                                                                                                                                                                                                                                                                                                                     |                     | QTY.          |      |                                                                                                               |
| A | 1        | ZCSS12RVL           | ZIP-                      | CLIK <sup>®</sup> SELECT SERIES 1/2" PVC R                                                                                                                                                                                                                                                                                                                                                                                                                                                                                                                                                                                                                                                                                                                                                                                                                                                                                                                                                                                                                                                                                                                                                                                                                                                                                                                                                                                                                                                                                                                                                                                                                                                                                                                                                                                                                                                                                                                                                                                                                                                      | EVEAL TRIM          | 2             |      | PROPRIETARY AND CONFIDENTIAL TH<br>INFORMATION CONTAINED IN THIS                                              |
|   | 2        | ZCSSRECPRW/TO       | ZIP-CLIK <sup>®</sup> SEI | ECT SERIES PVC RECEIVER PORT<br>WITH TEAR OFF FOR 2 X 4 W                                                                                                                                                                                                                                                                                                                                                                                                                                                                                                                                                                                                                                                                                                                                                                                                                                                                                                                                                                                                                                                                                                                                                                                                                                                                                                                                                                                                                                                                                                                                                                                                                                                                                                                                                                                                                                                                                                                                                                                                                                       |                     | 1             |      | FORESTVIEW INDUSTRIES. ANY<br>REPRODUCTION IN PART OR AS A<br>WHOLE WITHOUT THE WRITTEN                       |
|   | 3        | ZCSSAPRABJ112-61316 | ZIP-CLIK®                 | SELECT SERIES RABBETED JAMB<br>AMERICAN POPLAR                                                                                                                                                                                                                                                                                                                                                                                                                                                                                                                                                                                                                                                                                                                                                                                                                                                                                                                                                                                                                                                                                                                                                                                                                                                                                                                                                                                                                                                                                                                                                                                                                                                                                                                                                                                                                                                                                                                                                                                                                                                  | 1 1/2" X 6 13/16" - | 1             | Fore | ZIP-CLIK by<br>est View Industries PERMISSION OF FORESTVIEW<br>INDUSTRIES IS PROHIBITED. DO NOT SCALE DRAWING |
| L | 8        | -                   | 7                         | 6                                                                                                                                                                                                                                                                                                                                                                                                                                                                                                                                                                                                                                                                                                                                                                                                                                                                                                                                                                                                                                                                                                                                                                                                                                                                                                                                                                                                                                                                                                                                                                                                                                                                                                                                                                                                                                                                                                                                                                                                                                                                                               | 5                   | II            | 4    | 3                                                                                                             |