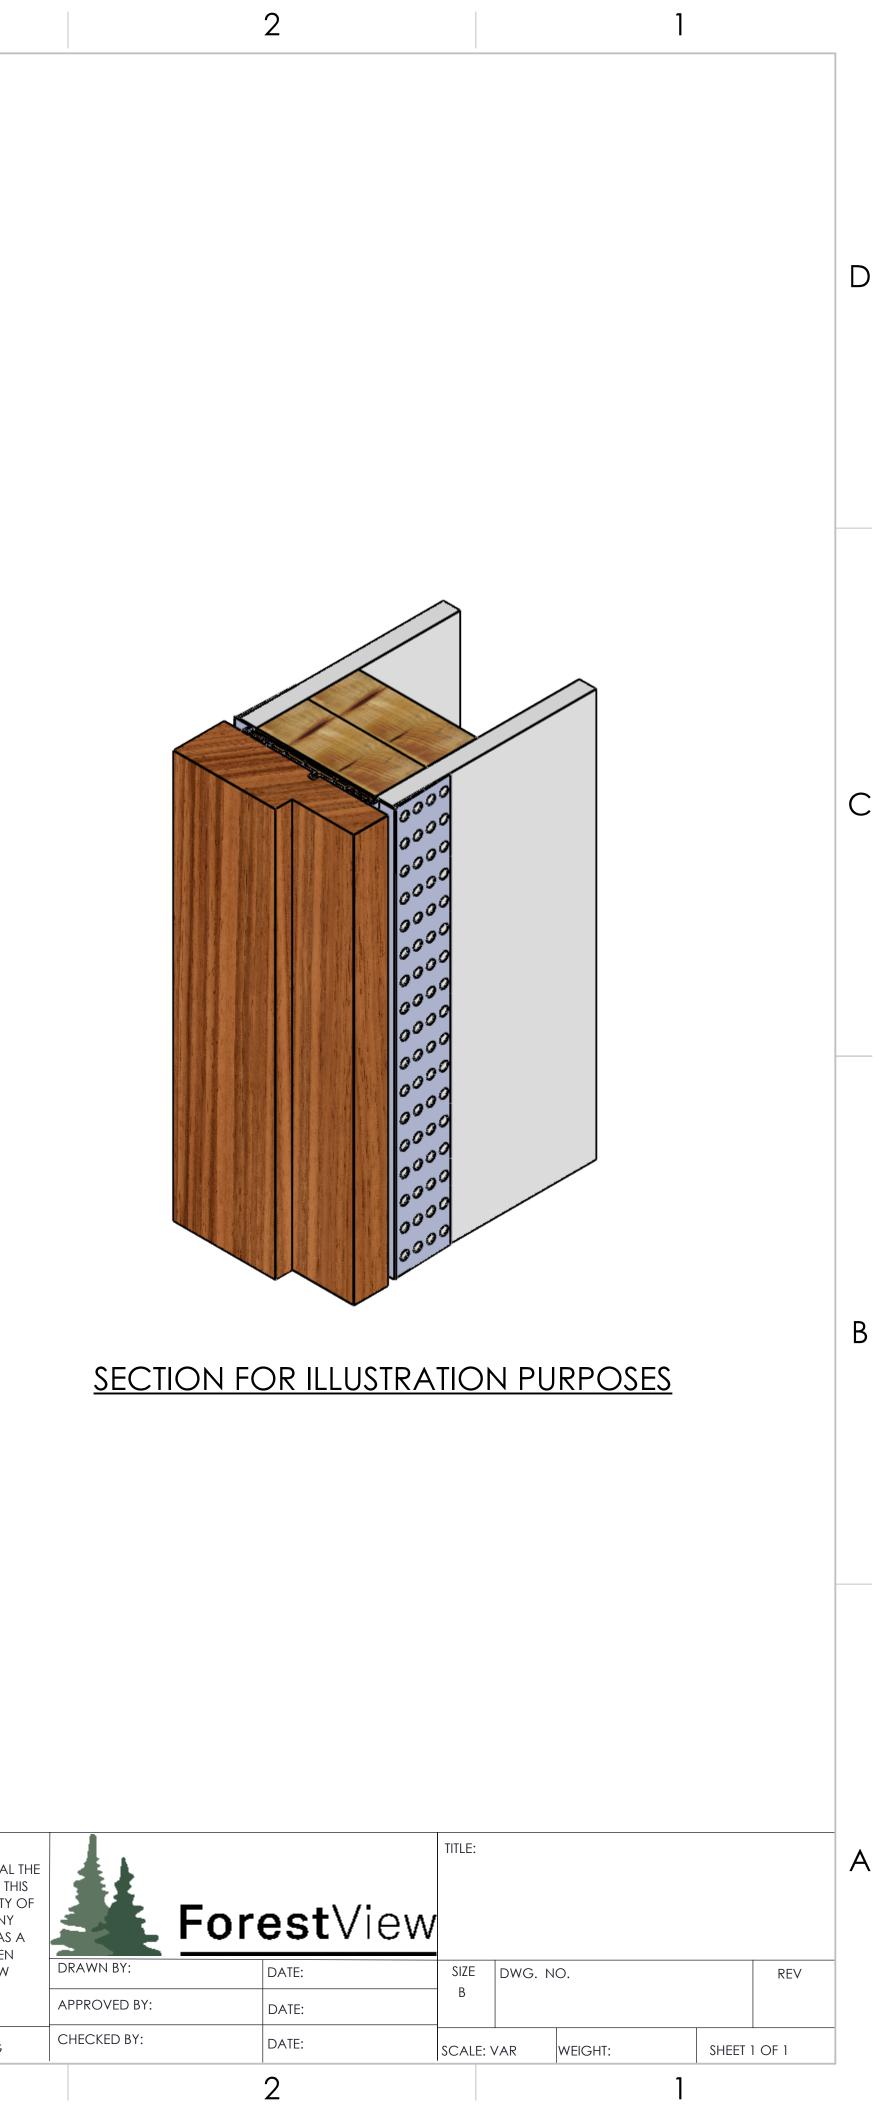

|   | 8        | 7                                                       |                           | 6                                                                   | 5                 | 4                    | 3                                                          |
|---|----------|---------------------------------------------------------|---------------------------|---------------------------------------------------------------------|-------------------|----------------------|------------------------------------------------------------|
| D |          |                                                         |                           |                                                                     |                   |                      |                                                            |
| С |          | A<br>000<br>000<br>000<br>000<br>000<br>000<br>000<br>0 |                           |                                                                     | SHIMS (BY OTHERS) |                      | 1 2 PLACES                                                 |
| В |          |                                                         |                           | SECTION A-A<br>SCALE 1 : 2                                          |                   |                      | 3                                                          |
|   |          |                                                         |                           | RIES RABBETED JA<br>' WITH 1/2" REVE                                |                   |                      |                                                            |
|   | ITEM NO. | PART NUMBER                                             |                           | DESCRIPTION                                                         | QTY.              |                      |                                                            |
| A | 1        | ZCSS12RVL                                               | ZIP-                      | CLIK <sup>®</sup> SELECT SERIES 1/2" PVC REVEAL                     | . TRIM 2          | ZIPC                 | PROPRIETARY AND CONFIDENTIAL TH                            |
|   | 2        | ZCSSRECPRW/TO                                           | ZIP-CLIK <sup>®</sup> SEL | ECT SERIES PVC RECEIVER PORTION FO<br>WITH TEAR OFF FOR 2 X 4 WALLS | OR 2 X 6 WALLS, 1 |                      | FORESTVIEW INDUSTRIES. ANY<br>REPRODUCTION IN PART OR AS A |
| - | 3        | ZCSSAPRABJ112-41316                                     | ZIP-CLIK <sup>®</sup> S   | SELECT SERIES RABBETED JAMB 1 1/2"<br>AMERICAN POPLAR               | ' X 4 13/16" - 1  | ZIP-C<br>Forest Viev | LIK by<br>w Industries<br>DO NOT SCALE DRAWING             |
|   | 8        | 7                                                       |                           | 6                                                                   | 5                 | 4                    | 3                                                          |