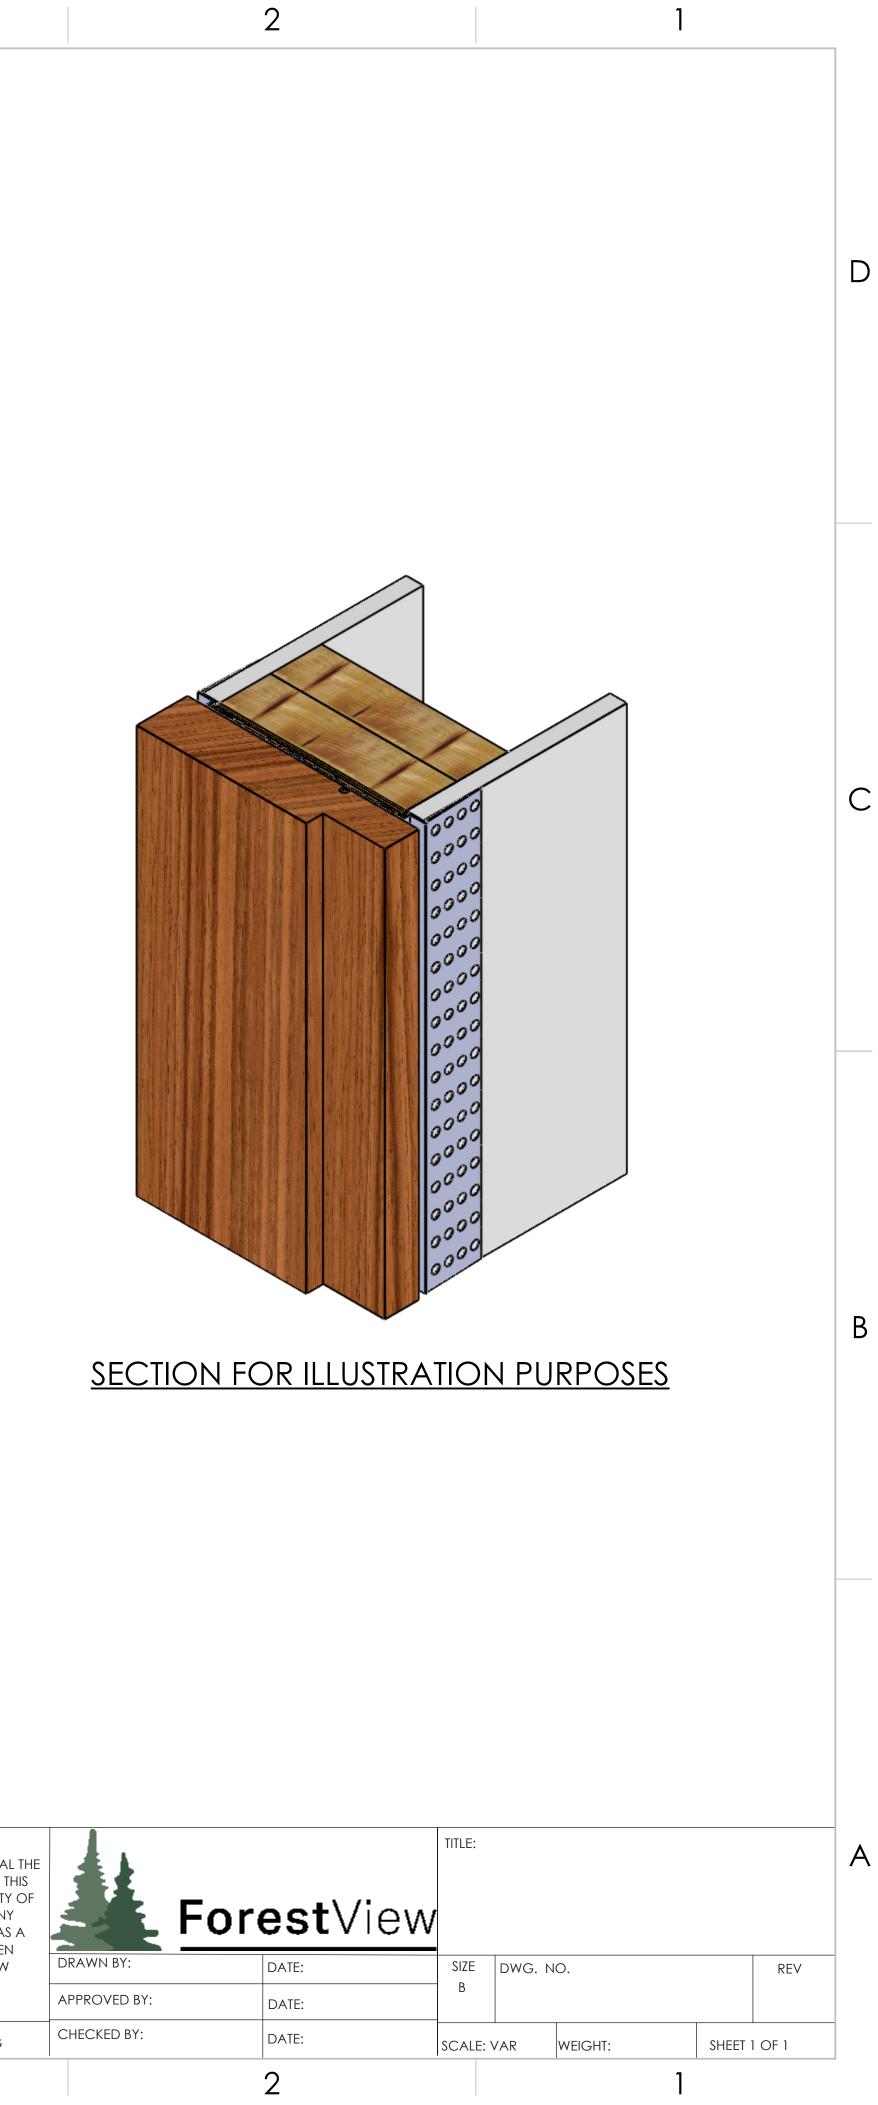

|   | 8        |                     | 7                         | 6                                                                                                                                                                                                                                                                                                                                                                                                                                                                                                                                                                                                                                                                                                                                                                                                                                                                                                                                                                                                                                                                                                                                                                                                                                                                                                                                                                                                                                                                                                                                                                                                                                                                                                                                                                                                                                                                                                                                                                                                                                                                                               | 5                   |               | 4    | 3                                                                                                             |
|---|----------|---------------------|---------------------------|-------------------------------------------------------------------------------------------------------------------------------------------------------------------------------------------------------------------------------------------------------------------------------------------------------------------------------------------------------------------------------------------------------------------------------------------------------------------------------------------------------------------------------------------------------------------------------------------------------------------------------------------------------------------------------------------------------------------------------------------------------------------------------------------------------------------------------------------------------------------------------------------------------------------------------------------------------------------------------------------------------------------------------------------------------------------------------------------------------------------------------------------------------------------------------------------------------------------------------------------------------------------------------------------------------------------------------------------------------------------------------------------------------------------------------------------------------------------------------------------------------------------------------------------------------------------------------------------------------------------------------------------------------------------------------------------------------------------------------------------------------------------------------------------------------------------------------------------------------------------------------------------------------------------------------------------------------------------------------------------------------------------------------------------------------------------------------------------------|---------------------|---------------|------|---------------------------------------------------------------------------------------------------------------|
| D |          |                     |                           |                                                                                                                                                                                                                                                                                                                                                                                                                                                                                                                                                                                                                                                                                                                                                                                                                                                                                                                                                                                                                                                                                                                                                                                                                                                                                                                                                                                                                                                                                                                                                                                                                                                                                                                                                                                                                                                                                                                                                                                                                                                                                                 |                     |               |      |                                                                                                               |
|   |          |                     |                           |                                                                                                                                                                                                                                                                                                                                                                                                                                                                                                                                                                                                                                                                                                                                                                                                                                                                                                                                                                                                                                                                                                                                                                                                                                                                                                                                                                                                                                                                                                                                                                                                                                                                                                                                                                                                                                                                                                                                                                                                                                                                                                 |                     |               |      |                                                                                                               |
| B |          |                     |                           | Image: Constraint of the second se | -A                  | S (BY OTHERS) |      | (1) 2 PLACES                                                                                                  |
|   |          |                     |                           | RIES RABBETED                                                                                                                                                                                                                                                                                                                                                                                                                                                                                                                                                                                                                                                                                                                                                                                                                                                                                                                                                                                                                                                                                                                                                                                                                                                                                                                                                                                                                                                                                                                                                                                                                                                                                                                                                                                                                                                                                                                                                                                                                                                                                   |                     |               |      |                                                                                                               |
|   |          | <u>1-1/2″X</u>      | <u>5-13/16'</u>           | " WITH 1/2" RE                                                                                                                                                                                                                                                                                                                                                                                                                                                                                                                                                                                                                                                                                                                                                                                                                                                                                                                                                                                                                                                                                                                                                                                                                                                                                                                                                                                                                                                                                                                                                                                                                                                                                                                                                                                                                                                                                                                                                                                                                                                                                  | VEAL                |               |      |                                                                                                               |
| - | ITEM NO. | PART NUMBER         |                           | DESCRIPTION                                                                                                                                                                                                                                                                                                                                                                                                                                                                                                                                                                                                                                                                                                                                                                                                                                                                                                                                                                                                                                                                                                                                                                                                                                                                                                                                                                                                                                                                                                                                                                                                                                                                                                                                                                                                                                                                                                                                                                                                                                                                                     |                     | QTY.          |      |                                                                                                               |
| A | 1        | ZCSS12RVL           | ZIP-                      | CLIK <sup>®</sup> SELECT SERIES 1/2" PVC R                                                                                                                                                                                                                                                                                                                                                                                                                                                                                                                                                                                                                                                                                                                                                                                                                                                                                                                                                                                                                                                                                                                                                                                                                                                                                                                                                                                                                                                                                                                                                                                                                                                                                                                                                                                                                                                                                                                                                                                                                                                      | EVEAL TRIM          | 2             |      | PROPRIETARY AND CONFIDENTIAL TH<br>INFORMATION CONTAINED IN THIS                                              |
|   | 2        | ZCSSRECPRW/TO       | ZIP-CLIK <sup>®</sup> SEI | ECT SERIES PVC RECEIVER PORT<br>WITH TEAR OFF FOR 2 X 4 W                                                                                                                                                                                                                                                                                                                                                                                                                                                                                                                                                                                                                                                                                                                                                                                                                                                                                                                                                                                                                                                                                                                                                                                                                                                                                                                                                                                                                                                                                                                                                                                                                                                                                                                                                                                                                                                                                                                                                                                                                                       |                     | 1             |      | FORESTVIEW INDUSTRIES. ANY<br>REPRODUCTION IN PART OR AS A<br>WHOLE WITHOUT THE WRITTEN                       |
|   | 3        | ZCSSAPRABJ112-61316 | ZIP-CLIK®                 | SELECT SERIES RABBETED JAMB<br>AMERICAN POPLAR                                                                                                                                                                                                                                                                                                                                                                                                                                                                                                                                                                                                                                                                                                                                                                                                                                                                                                                                                                                                                                                                                                                                                                                                                                                                                                                                                                                                                                                                                                                                                                                                                                                                                                                                                                                                                                                                                                                                                                                                                                                  | 1 1/2" X 6 13/16" - | 1             | Fore | ZIP-CLIK by<br>est View Industries PERMISSION OF FORESTVIEW<br>INDUSTRIES IS PROHIBITED. DO NOT SCALE DRAWING |
| L | 8        | -                   | 7                         | 6                                                                                                                                                                                                                                                                                                                                                                                                                                                                                                                                                                                                                                                                                                                                                                                                                                                                                                                                                                                                                                                                                                                                                                                                                                                                                                                                                                                                                                                                                                                                                                                                                                                                                                                                                                                                                                                                                                                                                                                                                                                                                               | 5                   | II            | 4    | 3                                                                                                             |